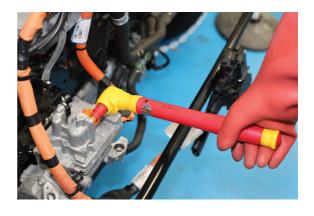

## **VDE Insulated Torque Wrench 3/8"D 10-60Nm**

A fully insulated click type torque wrench, manufactured to IEC60900 standards for 1000vAC / 1500vDC live working, ideal for use on hybrid and electric vehicles. It features an easy to read scale, has a range of 10-60Nm, and is adjusted by a pull-out collar at the base of the handle in 0.25Nm increments.