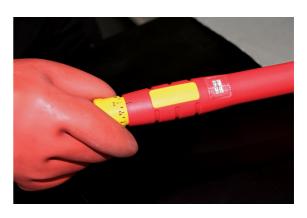

## **VDE Insulated Torque Wrench 3/8"D 10-60Nm**

A fully insulated click type torque wrench, manufactured to IEC60900 standards for 1000vAC / 1500vDC live working, ideal for use on hybrid and electric vehicles. It features an easy to read scale, has a range of 10-60Nm, and is adjusted by a pull-out collar at the base of the handle in 0.25Nm increments.

## **Additional Information**

- Range: 10 60Nm in 0.25Nm increments; tolerance ±4%.
- 3/8"D x 350mm long.
- Safe operator use for live voltages up to 1000V AC / 1500V DC (VDE / IEC60900 approved).
- Supplied in a blow mould case for storage.
- All Laser torque wrenches (mechanical & digital) are supplied with a certificate of conformance & calibration produced at point of manufacture, as per ISO6789-1:2017.