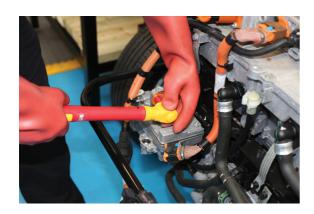

## **VDE Insulated Torque Wrench 3/8"D 10-60Nm**

A fully insulated click type torque wrench, manufactured to IEC60900 standards for 1000vAC / 1500vDC live working, ideal for use on hybrid and electric vehicles. It features an easy to read scale, has a range of 10-60Nm, and is adjusted by a pull-out collar at the base of the handle in 0.25Nm increments.