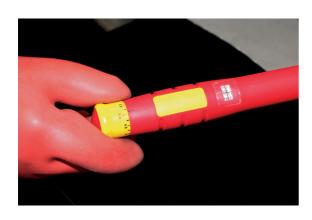

## **VDE Insulated Torque Wrench 3/8"D 10-60Nm**

A fully insulated click type torque wrench, manufactured to IEC60900 standards for 1000vAC / 1500vDC live working, ideal for use on hybrid and electric vehicles. It features an easy to read scale, has a range of 10-60Nm, and is adjusted by a pull-out collar at the base of the handle in 0.25Nm increments.

## **Additional Information**

- Range: 10 60Nm in 0.25Nm increments; tolerance ±4%.
- 3/8"D x 350mm long.
- Safe operator use for live voltages up to 1000V AC / 1500V DC (VDE / IEC60900 approved).
- Supplied in a blow mould case for storage.
- All Laser torque wrenches (mechanical & digital) are supplied with a certificate of conformance & calibration produced at point of manufacture, as per ISO6789-1:2017.