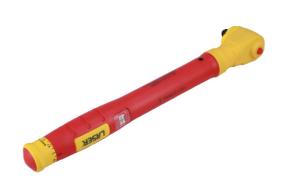

## **VDE Insulated Torque Wrench 3/8"D 10-60Nm**

A fully insulated click type torque wrench, manufactured to IEC60900 standards for 1000vAC / 1500vDC live working, ideal for use on hybrid and electric vehicles. It features an easy to read scale, has a range of 10-60Nm, and is adjusted by a pull-out collar at the base of the handle in 0.25Nm increments.

## **Additional Information**

- Range: 10 60Nm in 0.25Nm increments; tolerance ±4%.
- 3/8"D x 350mm long.
- Safe operator use for live voltages up to 1000V AC / 1500V DC (VDE / IEC60900 approved).
- Supplied in a blow mould case for storage.
- All Laser torque wrenches (mechanical & digital) are supplied with a certificate of conformance & calibration produced at point of manufacture, as per ISO6789-1:2017.